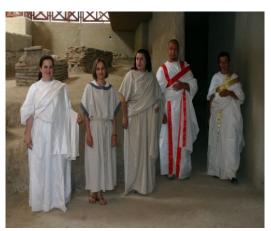

## **EXCURSION 2 /Viminacium/ Half-day**

Departure from the Republic Square Belgrade. Drive to **Smederevo** and tour of its remarkable Medieval Fortress with short historical performance, followed by traditional meal with delicious local drinks. Drive to **Viminacium**, significant Roman town and military camp and sightseeing. Relaxed walks around and impressive imperial palaces accompanied by the "Roman senators" while discovering the historical and cultural Complex. Late afternoon return to Belgrade and end of program.