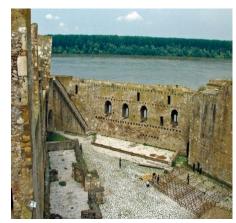

## **EXCURSION 2 /Viminacium/ Half-day**

Departure from the Republic Square Belgrade. Drive to **Smederevo** and tour of its remarkable Medieval Fortress with short historical performance, followed by traditional meal with delicious local drinks. Drive to **Viminacium**, significant Roman town and military camp and sightseeing. Relaxed walks around and impressive imperial palaces accompanied by the "Roman senators" while discovering the historical and cultural Complex. Late afternoon return to Belgrade and end of program.