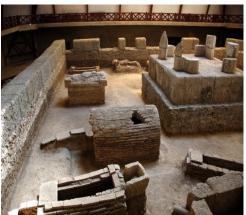

## **EXCURSION 2 /Viminacium/ Half-day**

Departure from the Republic Square Belgrade. Drive to **Smederevo** and tour of its remarkable Medieval Fortress with short historical performance, followed by traditional meal with delicious local drinks. Drive to **Viminacium**, significant Roman town and military camp and sightseeing. Relaxed walks around and impressive imperial palaces accompanied by the "Roman senators" while discovering the historical and cultural Complex. Late afternoon return to Belgrade and end of program.